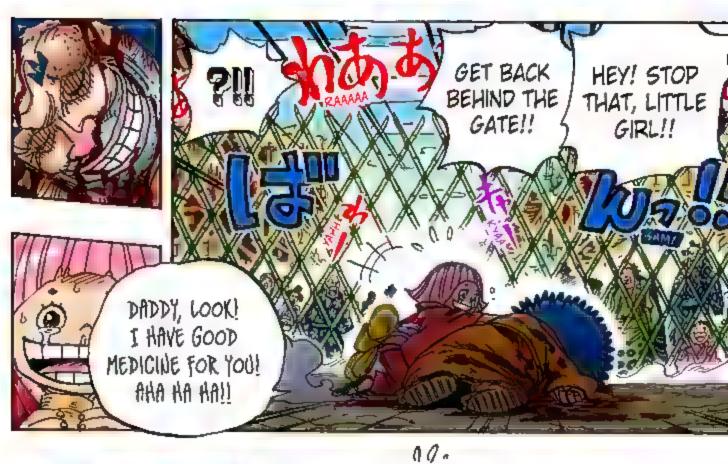

#### Story . あらすじ・

After two years of hard training, the Straw Hat pirates are back together, first at the Sabaody Archipelago and then through Fish-Man Island to their next stage: the New World!!

Luffy and crew disembark on Wano for the purpose of defeating Kaido, one of the Four Emperors. They begin to recruit allies for a raid in two weeks' time, but Kaido's sudden appearance leads to Luffy's defeat. Luffy is sent to the excavation labor camp while the rest of the crew is spotted by Kajdo's underlings and have to go on the run!

As the group works to collect info, free Luffy and gather more allies, Kaido's side learns about the raid plan. A former daimyo with the Kozuki Clan, Yasuie realizes the danger and gives up his life to pretend to take responsibility, sending the plan back to square one. Kin'emon and company mourn his death, but there are still many problems to be solved before the raid...